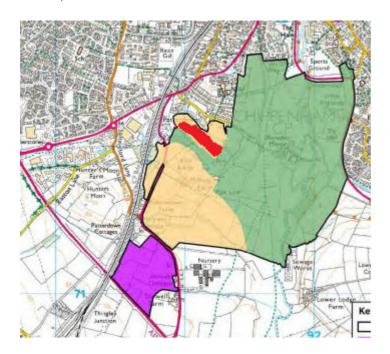

## Question

It has already been confirmed to me by a spatial planning officer that the greenspace/country park in the South Chippenham Strategic Site will be extended to include the area referred to by Natural England and is marked in red on the map below;

I would be grateful if you could confirm that the map which is on p248 of the Wiltshire Core Strategy document will be amended for the Council meeting on 26<sup>th</sup> June to show this.